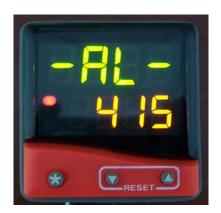

## \*Standard pricing applies.

9300 ( p/n 93000000FM ) and 9400 ( p/n 94000000FM ) with red printed `reset' fascia. 3300 ( p/n 3300000FFM ) with red LED's and grey blank fascia.

In Stock for immediate delivery!